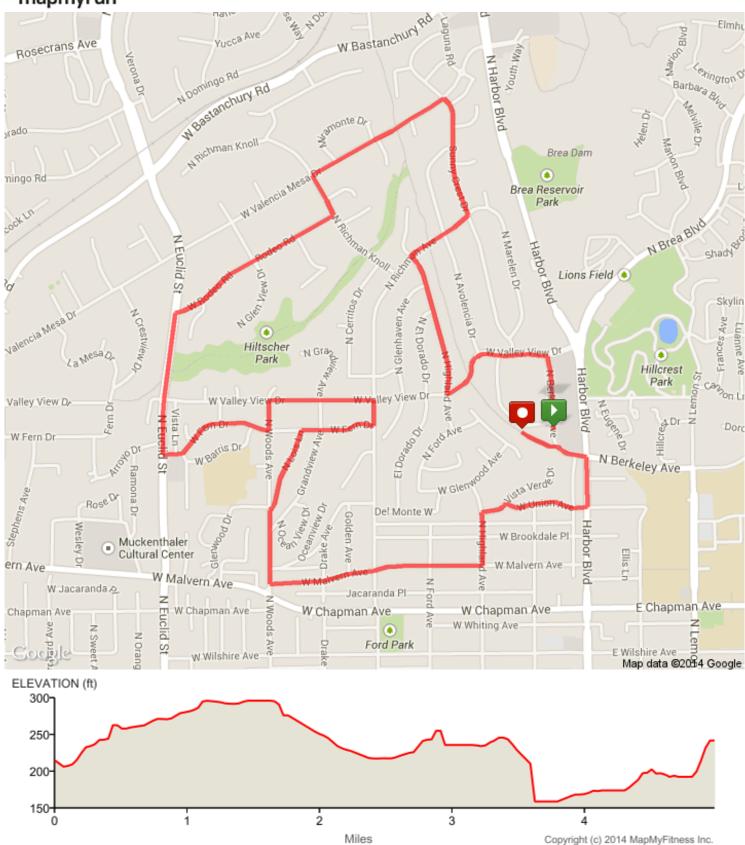

Yeager the Tree Dog Run

Distance: 4.98 mi

Elevation: 194.65 ft} (Max: 296.59 ft)

mapmyrun

| ▶ Head north on N Berkeley Ave toward W Valley View Dr                                 | 0 mi (+0.18 mi)   |
|----------------------------------------------------------------------------------------|-------------------|
| Head west on W Valley View Dr toward N Avolencia Dr Destination will be on the right   | 0.18 mi (+0.29 mi |
| Head southwest on W Valley View Dr toward N Highland Ave                               | 0.47 mi (+0 mi)   |
| Turn right onto N Highland Ave                                                         | 0.47 mi (+0.35 mi |
| Turn left onto N Richman Ave                                                           | 0.82 mi (+0 mi)   |
| Head northeast on N Richman Ave toward N Highland Ave                                  | 0.83 mi (+0.17 mi |
| Head north on Sunny Crest Dr toward Johnston Knoll                                     | 1 mi (+0.29 mi)   |
| Head southwest on W Valencia Mesa Dr toward N Peppertree Ln                            | 1.29 mi (+0.36 mi |
| Head southeast on N Richman Knoll toward Rodeo Rd                                      | 1.65 mi (+0.11 mi |
| Head southwest on W Rodeo Rd toward La Cresta PI                                       | 1.76 mi (+0.45 mi |
| Head south on N Euclid St toward Hiltscher Park Trail Destination will be on the right | 2.21 mi (+0.34 mi |
| ■ Head east on W Fern Dr toward Vista Ln                                               | 2.55 mi (+0.29 mi |
| Turn left onto N Woods Ave                                                             | 2.84 mi (+0 mi)   |
| ■ Head north on N Woods Ave toward W Valley View Dr                                    | 2.85 mi (+0.07 mi |
| ■ Head east on W Valley View Dr toward Grandview Ave                                   | 2.92 mi (+0.25 mi |
| Head south on N Richman Ave toward W Fern Dr                                           | 3.17 mi (+0.06 mi |
| ☑ Turn right onto W Fern Dr                                                            | 3.23 mi (+0.18 mi |
| Head south on N Lois Ln toward N Woods Ave                                             | 3.41 mi (+0.21 mi |
| Head south on N Woods Ave toward Grandview Ave                                         | 3.62 mi (+0.18 mi |
| ■ Head east on W Malvern Ave toward Drake Ave                                          | 3.8 mi (+0.51 mi) |
| ■ Head north on N Highland Ave toward W Brookdale PI                                   | 4.31 mi (+0.13 mi |
| ■ Head east on W Union Ave                                                             | 4.44 mi (+0.07 mi |
|                                                                                        |                   |

| Turn right to stay on W Union Ave                                       | 4.5 mi (+0.17 mi)  |
|-------------------------------------------------------------------------|--------------------|
| Head east on W Union Ave toward N Harbor Blvd                           | 4.67 mi (+0.03 mi) |
|                                                                         | ,                  |
| Head north on N Harbor Blvd toward E Glenwood Ave                       | 4.71 mi (+0.12 mi) |
| Head west on N Berkeley Ave toward Juanita Cooke Greenbelt Trail        | 4.83 mi (+0.08 mi) |
| Head west on Juanita Cooke Greenbelt Trail toward W Valley View Dr      | 4.9 mi (+0.04 mi)  |
| Head west on Juanita Cooke Greenbelt Trail toward W Valley View Dr      | 4.94 mi (+0.04 mi) |
| Head northwest on Juanita Cooke Greenbelt Trail toward W Valley View Dr | 4.98 mi (+0.02 mi) |
| Destination                                                             | 4.98 mi (+0 mi)    |