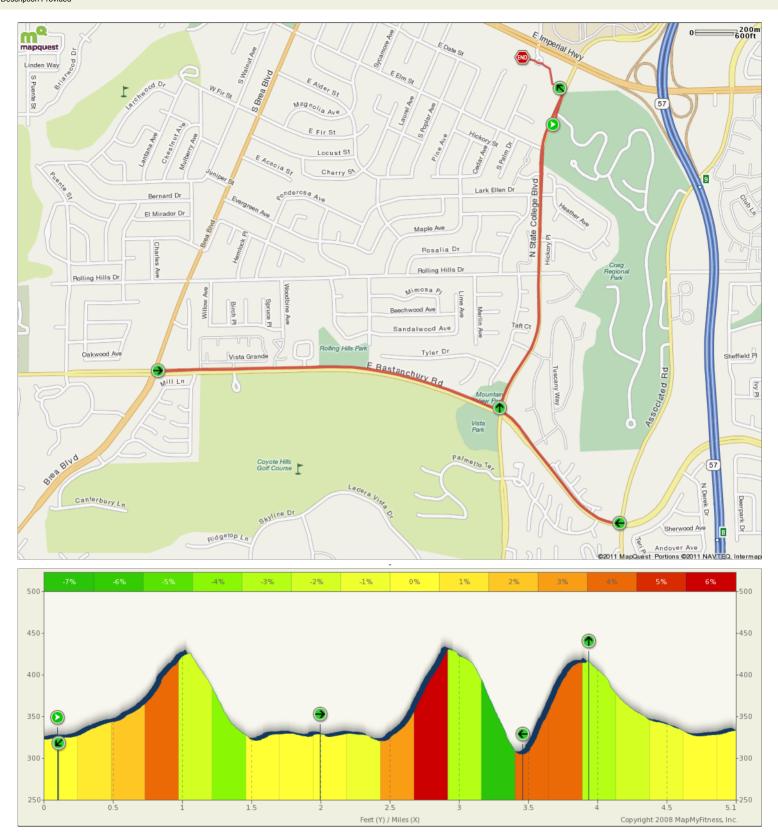

ROUTE DESCRIPTION: No Description Provided

ROUTE DESCRIPTION: No Description Provided

| Notes    |                       |                                                           |
|----------|-----------------------|-----------------------------------------------------------|
| AT       | FOR                   | NOTES                                                     |
| 0.1 mi.  | 29ft                  | Start at Snail's Pace Store                               |
| 0.11 mi. | 4882ft                | Run South on State College Blvd.                          |
| 1.03 mi. | 1 <b>mi</b> 84ft      | Turn RIGHT on Bastanchury and turn around at Brea Blvd.   |
| 2.05 mi. | 1 <b>mi</b><br>2656ft | Run EAST on Bastanchury and turn around at Associated Rd. |
| 3.55 mi. | 2585ft                | Run West on Bastanchury                                   |
| 4.04 mi. | 4966ft                | Turn RIGHT on State College Blvd.                         |
| 4.98 mi. | 828ft                 | Return to Snail's Pace Store                              |
|          |                       |                                                           |