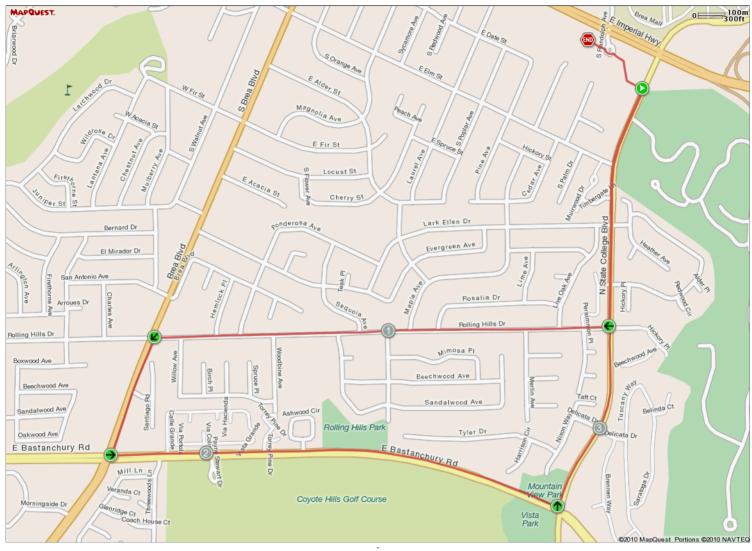

## 🚰 MapMy**Run**

ROUTE: Stephanie's Run DISTANCE: [1]3.91 mi LOCATED: Brea, California

## ROUTE DESCRIPTION: No Description Provided

© MapMyFitness, LLC, All Rights Reserved, 2005-2008 | View more maps online at: Find this route online at http:// www.mapmyrun.com/ run/ united- states/ ca/ brea/649127312283497809 Distance values on this map may differ slightly from values reported on the route engine.

## ROUTE DESCRIPTION: No Description Provided

| FOR NOTES                             |    |        |
|---------------------------------------|----|--------|
|                                       | AT | AT FOR |
| 1mi 63ft Right on Rolling Hills Dr.   |    |        |
| 1421ft Left on Brea Blvd.             |    |        |
| 1mi 72ft Left on Bastanchury Rd.      |    |        |
| 1mi 570ft Left on State College Blvd. |    |        |
| -                                     |    |        |