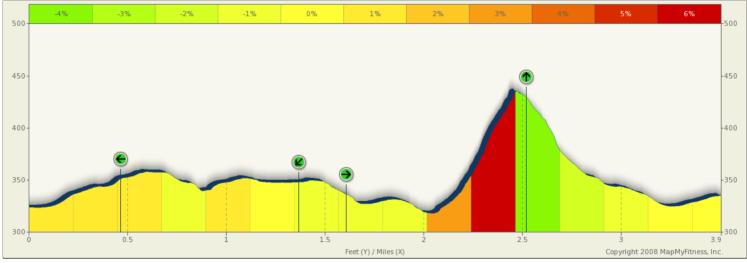

## 🚰 MapMy**Run**

ROUTE: Stephanie's Run DISTANCE: [1]3.91 mi LOCATED: Brea, California

## ROUTE DESCRIPTION: No Description Provided

© MapMyFitness, LLC, All Rights Reserved, 2005-2008 | View more maps online at: Find this route online at http:// www.mapmyrun.com/ run/ united- states/ ca/ brea/649127312283497809 Distance values on this map may differ slightly from values reported on the route engine.