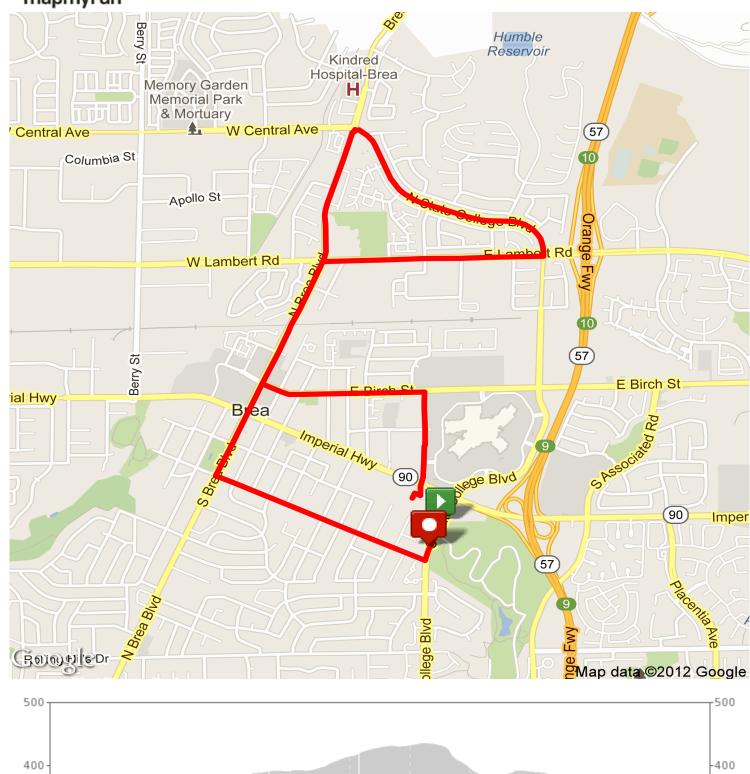

5.5

| Head southwest on S State College Blvd toward E Elm St                         | 0.16 mi (+0.77 mi)  |
|--------------------------------------------------------------------------------|---------------------|
| Head northwest on E Elm St toward Muirwood Dr Destination will be on the right | 0.94 mi (+0.89 mi)  |
| Head northwest on E Elm St toward S Brea Blvd                                  | 1.83 mi (+0.75 mi)  |
| Head northeast on N Brea Blvd toward E Lambert Rd                              | 2.58 mi (+0.9 mi)   |
| Head east on E Lambert Rd toward N State College Blvd                          | 3.48 mi (+1.02 mi)  |
| Head southwest on N Brea Blvd                                                  | 4.5 mi (+0.57 mi)   |
| Head southwest on S Brea Blvd toward E Birch St                                | 5.06 mi (+0.35 mi)  |
| Head east on E Birch St toward S Randolph Ave                                  | 5.41 mi (+0.06 mi)  |
| Head south on S Randolph Ave toward CA-90 W                                    | 5.47 mi (+0.04 mi)  |
| Head northwest                                                                 | 5.51 mi (+-0.03 mi) |
| Destination                                                                    | 5.48 mi (+0 mi)     |
|                                                                                |                     |