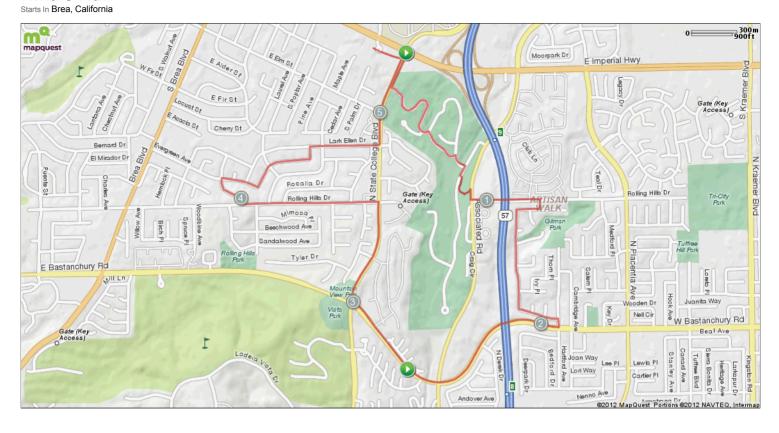

## Nina's Run

| Notes        |                               |             |  |
|--------------|-------------------------------|-------------|--|
| AT           | FOR                           | NOTES       |  |
| This segment | shows 2.7 mi. (14,234 ft.) of | your route. |  |
|              |                               |             |  |
|              |                               |             |  |
|              |                               |             |  |
|              |                               |             |  |
|              |                               |             |  |
|              |                               |             |  |
|              |                               |             |  |
|              |                               |             |  |
|              |                               |             |  |
|              |                               |             |  |
|              |                               |             |  |
|              |                               |             |  |
|              |                               |             |  |
|              |                               |             |  |
|              |                               |             |  |
|              |                               |             |  |
|              |                               |             |  |
|              |                               |             |  |
|              |                               |             |  |