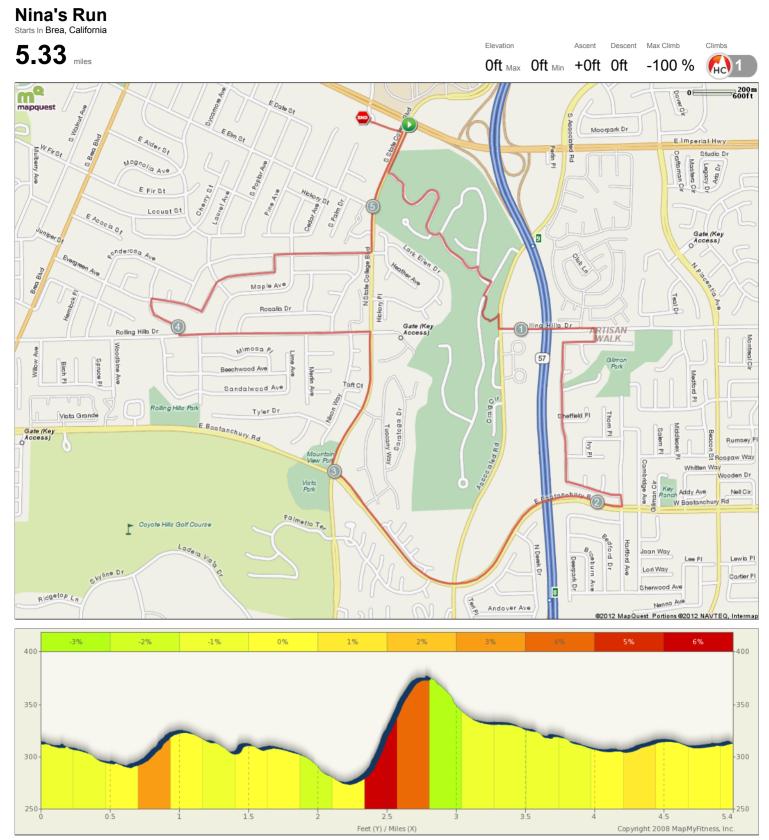

## Nina's Run Starts In Brea, California

| Notes    |     |       |   | Notes | Notes  |
|----------|-----|-------|---|-------|--------|
| AT       | FOR | NOTES |   | AT    | AT FOR |
| 5.35 mi. |     |       |   |       |        |
|          |     |       |   |       |        |
|          |     |       |   |       |        |
|          |     |       |   |       |        |
|          |     |       |   |       |        |
|          |     |       |   |       |        |
|          |     |       |   |       |        |
|          |     |       |   |       |        |
|          |     |       |   |       |        |
|          |     |       |   |       |        |
|          |     |       |   |       |        |
|          |     |       | ļ |       |        |
|          |     |       |   |       |        |
|          |     |       |   |       |        |
|          |     |       |   |       |        |
|          |     |       |   |       |        |
|          |     |       |   |       |        |
|          |     |       |   |       |        |
|          |     |       |   |       |        |
|          |     |       |   |       |        |
|          |     |       | ļ |       |        |
|          |     |       |   |       |        |
|          |     |       |   |       |        |
|          |     |       |   |       |        |
|          |     |       |   |       |        |
|          |     |       |   |       |        |
|          |     |       |   |       |        |
|          |     |       |   |       |        |
|          |     |       |   |       |        |
|          |     |       |   |       |        |
|          |     |       |   |       |        |
|          |     |       |   |       |        |
|          |     |       |   |       |        |
|          |     |       |   |       |        |
|          |     |       |   |       |        |
|          |     |       |   |       |        |
|          |     |       |   |       |        |
|          |     |       |   |       |        |
|          |     |       |   |       |        |
|          |     |       |   |       |        |
|          |     |       |   |       |        |