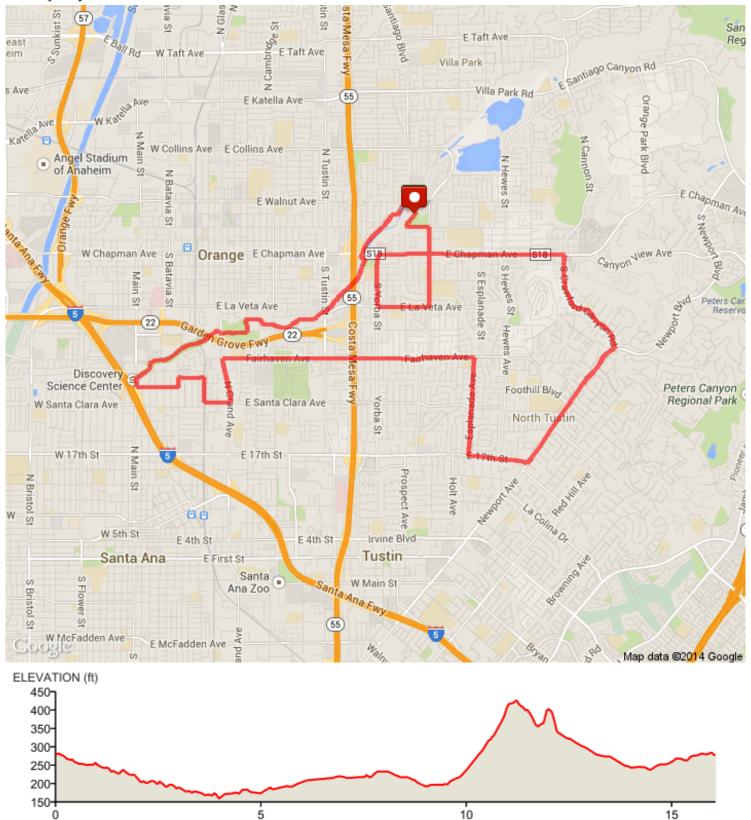

Modified Rox 16 Distance: 16.07 mi

Elevation: 397.45 ft} (Max: 426.51 ft)

mapmyrun

Miles

Copyright (c) 2014 MapMyFitness Inc.

| ▶ Head northeast                                                                                                   | 0 mi (+0.06 mi)   |
|--------------------------------------------------------------------------------------------------------------------|-------------------|
| Turn left                                                                                                          | 0.06 mi (+0 mi)   |
| Head northwest                                                                                                     | 0.06 mi (+0.08 mi |
| Slight left                                                                                                        | 0.15 mi (+0.02 mi |
| ● Head north                                                                                                       | 0.17 mi (+0.02 mi |
| <b></b> Turn left                                                                                                  | 0.19 mi (+0 mi)   |
| Head northwest on Santiago Creek Trail & Bikepath toward Santiago Creek Bike Trail                                 | 0.19 mi (+0.02 mi |
| Head southwest on Santiago Creek Trail & Bikepath toward Santiago Creek Bike Trail                                 | 0.21 mi (+0.19 mi |
| Head southwest on Santiago Creek Trail & Bikepath toward Santiago Creek Bike Trail                                 | 0.4 mi (+0.26 mi) |
| Head southwest on Santiago Creek Trail & Bikepath toward Santiago Creek Bike Trail                                 | 0.67 mi (+0.25 m  |
| BHead east on Santiago Creek Trail & Bikepath                                                                      | 0.92 mi (+0.05 m  |
| Head south on Santiago Creek Trail & Bikepath                                                                      | 0.97 mi (+0.12 m  |
| Head south on Santiago Creek Trail & Bikepath                                                                      | 1.08 mi (+0.35 m  |
| Head southwest on Santiago Creek Trail & Bikepath                                                                  | 1.43 mi (+0.16 m  |
| Head southwest on Santiago Creek Trail & Bikepath toward Santiago Creek Bike Trail Destination will be on the left | 1.59 mi (+0.04 m  |
| Head southwest on Santiago Creek Trail & Bikepath toward Santiago Creek Bike Trail Destination will be on the left | 1.63 mi (+0.08 m  |
| Head southwest on Santiago Creek Trail & Bikepath toward Santiago Creek Bike Trail                                 | 1.71 mi (+0.16 m  |
| Head west on Santiago Creek Trail & Bikepath toward Santiago Creek Bike Trail                                      | 1.88 mi (+0.08 m  |
| Head southwest on Santiago Creek Trail & Bikepath toward Santiago Creek Bike Trail                                 | 1.96 mi (+0.1 mi) |
| Head west on Santiago Creek Trail & Bikepath                                                                       | 2.06 mi (+0.06 m  |