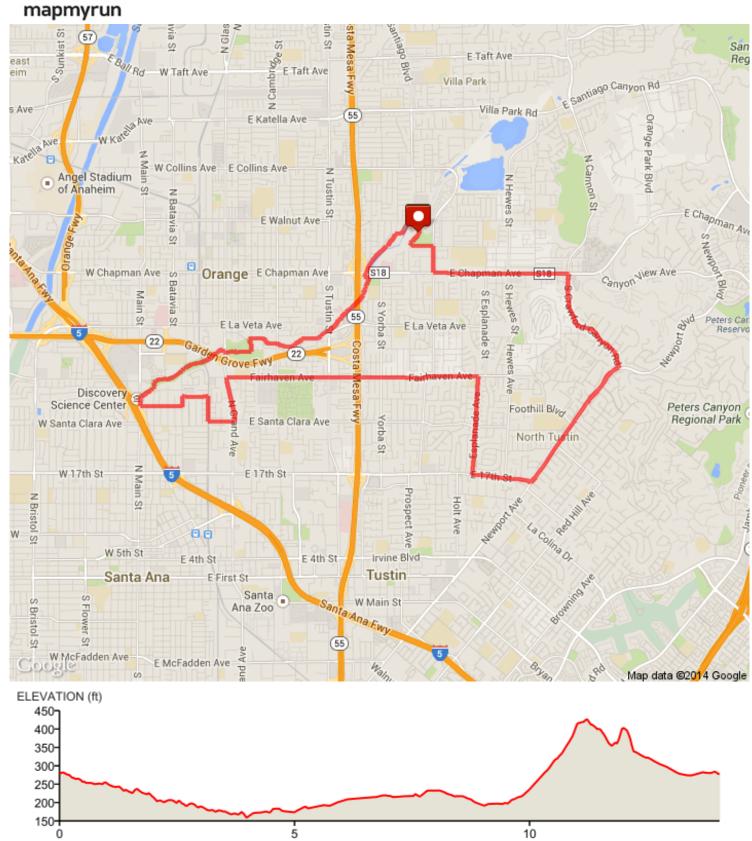

Modified Rox 14 Distance: 14.04 mi Elevation: 361.19 ft} (Max: 426.51 ft)

Miles

Copyright (c) 2014 MapMyFitness Inc.

| Head northeast                                                                                                                                                                                                                                                                                                                                                                                                                                                                                                                                                                                                                                                                                                                                                                                                                                                                                                       | 0 mi (+0.06 mi)                                                                                                                  |
|----------------------------------------------------------------------------------------------------------------------------------------------------------------------------------------------------------------------------------------------------------------------------------------------------------------------------------------------------------------------------------------------------------------------------------------------------------------------------------------------------------------------------------------------------------------------------------------------------------------------------------------------------------------------------------------------------------------------------------------------------------------------------------------------------------------------------------------------------------------------------------------------------------------------|----------------------------------------------------------------------------------------------------------------------------------|
| Turn left                                                                                                                                                                                                                                                                                                                                                                                                                                                                                                                                                                                                                                                                                                                                                                                                                                                                                                            | 0.06 mi (+0 mi)                                                                                                                  |
| I Head northwest                                                                                                                                                                                                                                                                                                                                                                                                                                                                                                                                                                                                                                                                                                                                                                                                                                                                                                     | 0.06 mi (+0.08 mi)                                                                                                               |
| Slight left                                                                                                                                                                                                                                                                                                                                                                                                                                                                                                                                                                                                                                                                                                                                                                                                                                                                                                          | 0.15 mi (+0.02 mi)                                                                                                               |
| I Head north                                                                                                                                                                                                                                                                                                                                                                                                                                                                                                                                                                                                                                                                                                                                                                                                                                                                                                         | 0.17 mi (+0.02 mi)                                                                                                               |
| Turn left                                                                                                                                                                                                                                                                                                                                                                                                                                                                                                                                                                                                                                                                                                                                                                                                                                                                                                            | 0.19 mi (+0 mi)                                                                                                                  |
| Head northwest on Santiago Creek Trail & Bikepath toward Santiago Creek Bike Trail                                                                                                                                                                                                                                                                                                                                                                                                                                                                                                                                                                                                                                                                                                                                                                                                                                   | 0.19 mi (+0.02 mi)                                                                                                               |
| Head southwest on Santiago Creek Trail & Bikepath toward Santiago Creek<br>Bike Trail                                                                                                                                                                                                                                                                                                                                                                                                                                                                                                                                                                                                                                                                                                                                                                                                                                | 0.21 mi (+0.19 mi)                                                                                                               |
| Head southwest on Santiago Creek Trail & Bikepath toward Santiago Creek Bike Trail                                                                                                                                                                                                                                                                                                                                                                                                                                                                                                                                                                                                                                                                                                                                                                                                                                   | 0.4 mi (+0.26 mi)                                                                                                                |
| Head southwest on Santiago Creek Trail & Bikepath toward Santiago Creek Bike Trail                                                                                                                                                                                                                                                                                                                                                                                                                                                                                                                                                                                                                                                                                                                                                                                                                                   | 0.67 mi (+0.25 mi)                                                                                                               |
| Head east on Santiago Creek Trail & Bikepath                                                                                                                                                                                                                                                                                                                                                                                                                                                                                                                                                                                                                                                                                                                                                                                                                                                                         | 0.92 mi (+0.05 mi)                                                                                                               |
|                                                                                                                                                                                                                                                                                                                                                                                                                                                                                                                                                                                                                                                                                                                                                                                                                                                                                                                      |                                                                                                                                  |
| Head south on Santiago Creek Trail & Bikepath                                                                                                                                                                                                                                                                                                                                                                                                                                                                                                                                                                                                                                                                                                                                                                                                                                                                        | 0.97 mi (+0.12 mi)                                                                                                               |
| <ul> <li>Head south on Santiago Creek Trail &amp; Bikepath</li> <li>Head south on Santiago Creek Trail &amp; Bikepath</li> </ul>                                                                                                                                                                                                                                                                                                                                                                                                                                                                                                                                                                                                                                                                                                                                                                                     | 0.97 mi (+0.12 mi)<br>1.08 mi (+0.35 mi)                                                                                         |
|                                                                                                                                                                                                                                                                                                                                                                                                                                                                                                                                                                                                                                                                                                                                                                                                                                                                                                                      | · · · /                                                                                                                          |
| Head south on Santiago Creek Trail & Bikepath                                                                                                                                                                                                                                                                                                                                                                                                                                                                                                                                                                                                                                                                                                                                                                                                                                                                        | 1.08 mi (+0.35 mi)                                                                                                               |
| <ul> <li>Head south on Santiago Creek Trail &amp; Bikepath</li> <li>Head southwest on Santiago Creek Trail &amp; Bikepath</li> <li>Head southwest on Santiago Creek Trail &amp; Bikepath toward Santiago Creek</li> </ul>                                                                                                                                                                                                                                                                                                                                                                                                                                                                                                                                                                                                                                                                                            | 1.08 mi (+0.35 mi)<br>1.43 mi (+0.16 mi)                                                                                         |
| <ul> <li>Head south on Santiago Creek Trail &amp; Bikepath</li> <li>Head southwest on Santiago Creek Trail &amp; Bikepath</li> <li>Head southwest on Santiago Creek Trail &amp; Bikepath toward Santiago Creek Bike Trail Destination will be on the left</li> <li>Head southwest on Santiago Creek Trail &amp; Bikepath toward Santiago Creek</li> </ul>                                                                                                                                                                                                                                                                                                                                                                                                                                                                                                                                                            | 1.08 mi (+0.35 mi)<br>1.43 mi (+0.16 mi)<br>1.59 mi (+0.04 mi)                                                                   |
| <ul> <li>Head south on Santiago Creek Trail &amp; Bikepath</li> <li>Head southwest on Santiago Creek Trail &amp; Bikepath</li> <li>Head southwest on Santiago Creek Trail &amp; Bikepath toward Santiago Creek Bike Trail Destination will be on the left</li> <li>Head southwest on Santiago Creek Trail &amp; Bikepath toward Santiago Creek Bike Trail Destination will be on the left</li> <li>Head southwest on Santiago Creek Trail &amp; Bikepath toward Santiago Creek Bike Trail Destination will be on the left</li> <li>Head southwest on Santiago Creek Trail &amp; Bikepath toward Santiago Creek Bike Trail Destination will be on the left</li> </ul>                                                                                                                                                                                                                                                 | 1.08 mi (+0.35 mi)<br>1.43 mi (+0.16 mi)<br>1.59 mi (+0.04 mi)<br>1.63 mi (+0.08 mi)                                             |
| <ul> <li>Head south on Santiago Creek Trail &amp; Bikepath</li> <li>Head southwest on Santiago Creek Trail &amp; Bikepath</li> <li>Head southwest on Santiago Creek Trail &amp; Bikepath toward Santiago Creek Bike Trail Destination will be on the left</li> <li>Head southwest on Santiago Creek Trail &amp; Bikepath toward Santiago Creek Bike Trail Destination will be on the left</li> <li>Head southwest on Santiago Creek Trail &amp; Bikepath toward Santiago Creek Bike Trail Destination will be on the left</li> <li>Head southwest on Santiago Creek Trail &amp; Bikepath toward Santiago Creek Bike Trail</li> <li>Head southwest on Santiago Creek Trail &amp; Bikepath toward Santiago Creek Bike Trail</li> </ul>                                                                                                                                                                                 | 1.08 mi (+0.35 mi)<br>1.43 mi (+0.16 mi)<br>1.59 mi (+0.04 mi)<br>1.63 mi (+0.08 mi)<br>1.71 mi (+0.16 mi)                       |
| <ul> <li>Head south on Santiago Creek Trail &amp; Bikepath</li> <li>Head southwest on Santiago Creek Trail &amp; Bikepath</li> <li>Head southwest on Santiago Creek Trail &amp; Bikepath toward Santiago Creek Bike Trail Destination will be on the left</li> <li>Head southwest on Santiago Creek Trail &amp; Bikepath toward Santiago Creek Bike Trail Destination will be on the left</li> <li>Head southwest on Santiago Creek Trail &amp; Bikepath toward Santiago Creek Bike Trail Destination will be on the left</li> <li>Head southwest on Santiago Creek Trail &amp; Bikepath toward Santiago Creek Bike Trail</li> <li>Head southwest on Santiago Creek Trail &amp; Bikepath toward Santiago Creek Bike Trail</li> <li>Head west on Santiago Creek Trail &amp; Bikepath toward Santiago Creek Bike Trail</li> <li>Head west on Santiago Creek Trail &amp; Bikepath toward Santiago Creek Bike</li> </ul> | 1.08 mi (+0.35 mi)<br>1.43 mi (+0.16 mi)<br>1.59 mi (+0.04 mi)<br>1.63 mi (+0.08 mi)<br>1.71 mi (+0.16 mi)<br>1.88 mi (+0.08 mi) |