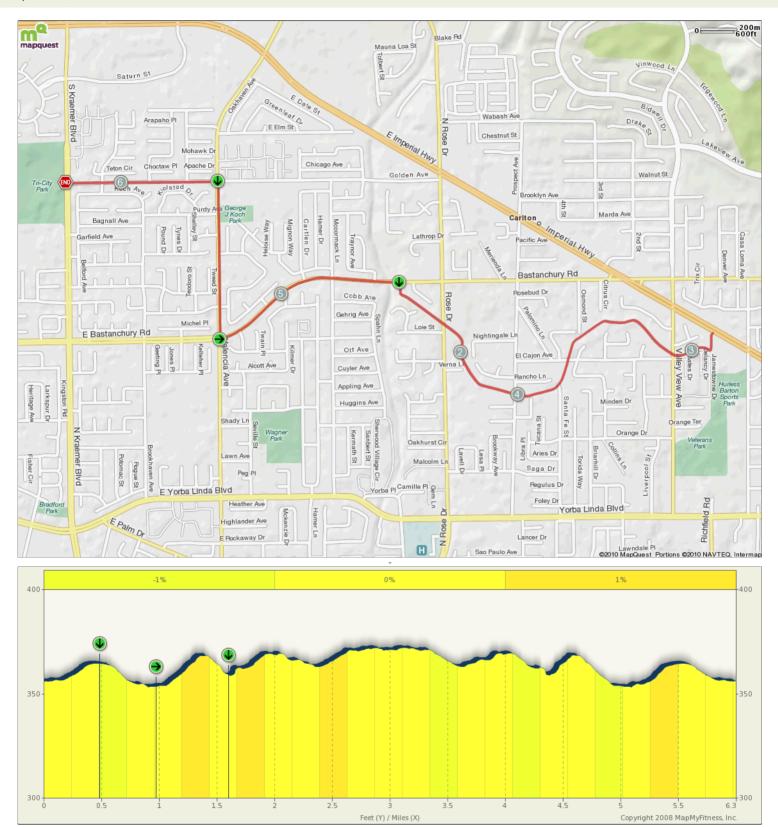

ROUTE DESCRIPTION: No Description Provided

| Neter      |            |        |                                                                                 |
|------------|------------|--------|---------------------------------------------------------------------------------|
| Notes      | _          | -00    | NOTES                                                                           |
| AT         | ŀ          | FOR    | NOTES  From Tri, City Park - Pun EAST on                                        |
| 0.51 mi. ( | <b>1</b> 2 | 2668ft | From Tri- City Park - Run EAST on<br>Golden Ave. Turn RIGHT on Valencia<br>Ave. |
| 1.01 mi. ( | <b>)</b> 3 | 3496ft | Turn LEFT on Bastanchury                                                        |
| 1.68 mi. ( | <b>U</b> - | -      | When you see the white picket fence on south side of Bastanchury                |
|            |            |        |                                                                                 |