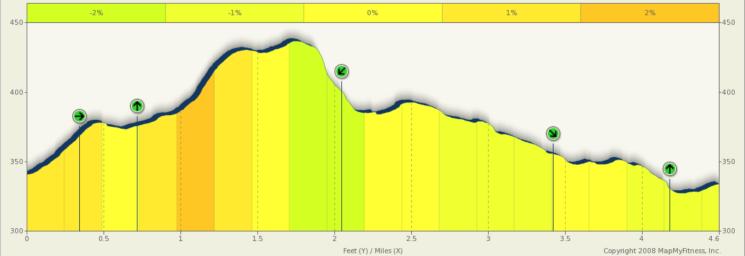

## MapMy Run

ROUTE: Mason's Run DISTANCE: [1]4.60 mi LOCATED: Brea, California

## ROUTE DESCRIPTION: No Description Provided





© MapMyFitness, LLC, All Rights Reserved, 2005-2008 | View more maps online at: Find this route online at http:// www.mapmyrun.com/ run/ united- states/ ca/- brea/175127433122750695 Distance values on this map may differ slightly from values reported on the route engine.

## ROUTE DESCRIPTION: No Description Provided

| Notes    |            |                       |                                  |  |
|----------|------------|-----------------------|----------------------------------|--|
| AT       | 0          | FOR                   | NOTES                            |  |
| 0.35 mi. | $\bigcirc$ | 2009ft                | Right on Birch St.               |  |
| 0.73 mi. |            | 1 <b>mi</b><br>1930ft | Left on State College Blvd.      |  |
| 2.1 mi.  |            | 1 <b>mi</b><