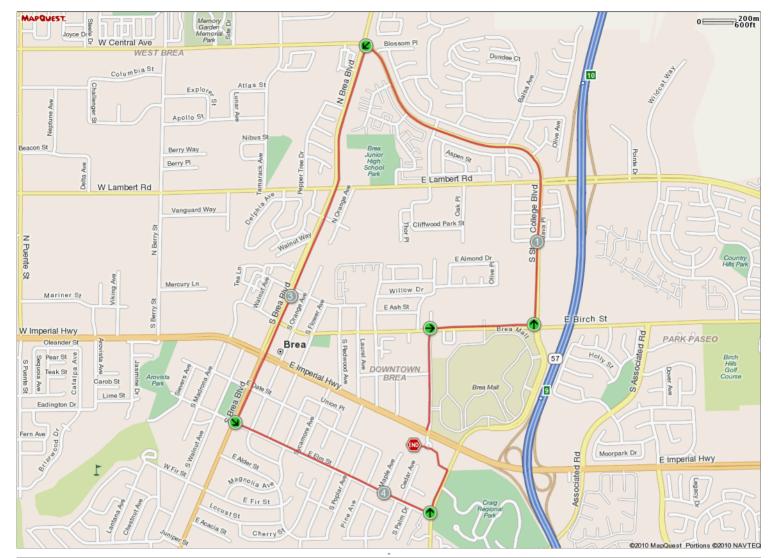

## ROUTE DESCRIPTION: No Description Provided

| Notes    |            |                       |                                  |  |
|----------|------------|-----------------------|----------------------------------|--|
| AT       | 0          | FOR                   | NOTES                            |  |
| 0.35 mi. | $\bigcirc$ | 2009ft                | Right on Birch St.               |  |
| 0.73 mi. |            | 1 <b>mi</b><br>1930ft | Left on State College Blvd.      |  |
| 2.1 mi.  |            | 1 <b>mi</b><br>2154ft | Left on Brea Blvd.               |  |
| 3.51 mi. |            | 4091ft                | Left on Elm St.                  |  |
| 4.28 mi. |            | 1743ft                | Left on State College Blvd.      |  |
| 4.61 mi. |            | -                     | Return to the Snail's Pace store |  |
|          | 0          |                       |                                  |  |
|          |            |                       |                                  |  |
|          |            |                       |                                  |  |
|          |            |                       |                                  |  |
|          |            |                       |                                  |  |
|          |            |                       |                                  |  |
|          |            |                       |                                  |  |
|          |            |                       |                                  |  |
|          |            |                       |                                  |  |
|          |            |                       |                                  |  |
|          |            |                       |                                  |  |
|          |            |                       |                                  |  |
|          |            |                       |                                  |  |
|          |            |                       |                                  |  |
|          |            |                       |                                  |  |
|          |            |                       |                                  |  |
|          |            |                       |                                  |  |
|          |            |                       |                                  |  |
|          |            |                       |                                  |  |
|          |            |                       |                                  |  |
|          |            |                       |                                  |  |
|          |            |                       |                                  |  |
|          |            |                       |                                  |  |
|          |            |                       |                                  |  |
|          |            |                       |                                  |  |
|          |            |                       |                                  |  |
|          |            |                       |                                  |  |
|          |            |                       |                                  |  |
|          |            |                       |                                  |  |
|          |            |                       |                                  |  |
|          |            |                       |                                  |  |
|          |            |                       |                                  |  |