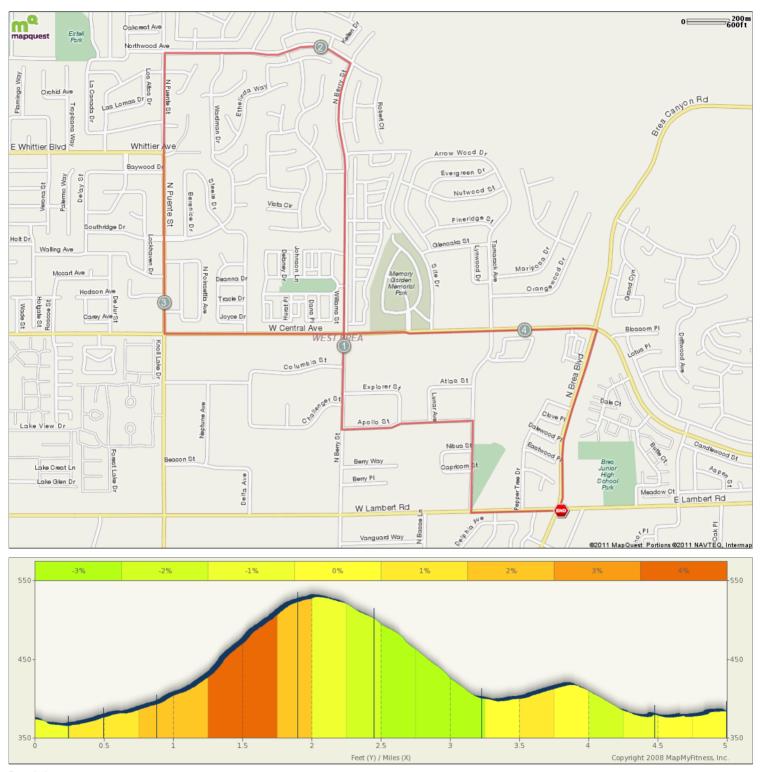

## Margaret's Run Starts In Brea, California

| Notes    |          |                   |                                                                         |
|----------|----------|-------------------|-------------------------------------------------------------------------|
| AT       |          | FOR               | NOTES                                                                   |
| START    | D        | 1293ft            | Head west on W Lambert Rd toward N Madrona Ave                          |
| 0.24 mi. |          | 1349ft            | Head <b>north</b> on <b>Tamarack Ave</b> toward <b>W Lambert Rd</b>     |
| 0.5 mi.  | •        | 2018ft            | Head west on Apollo St toward Lunar Ave                                 |
| 0.88 mi. | (I)      | 1 <b>mi</b> 125ft | Head <b>north</b> on <b>Berry St</b> toward <b>Challenger St</b>        |
| 1.91 mi. | <b>*</b> | 2924ft            | Head <b>northwest</b> on <b>Northwood Ave</b> toward <b>Jonathan Dr</b> |
| 2.46 mi. | •        | 4113ft            | Head south on N Puente St toward Alta Mesa Dr                           |
|          |          |                   |                                                                         |

## Margaret's Run Starts In Brea, California

| 0.24 mi.<br>0.5 mi.<br>0.88 mi.    |          | FOR 1293ft 1349ft 2018ft 1mi 125ft | Head west on W Lambert Rd toward Madrona Ave Head north on Tamarack Ave toward W Lambert Rd Head west on Apollo St toward Lunar Ave |
|------------------------------------|----------|------------------------------------|-------------------------------------------------------------------------------------------------------------------------------------|
| D.24 mi. D.5 mi. D.88 mi. D.91 mi. | <b>1</b> | 1349ft<br>2018ft                   | Madrona Ave Head north on Tamarack Ave toward W Lambert Rd Head west on Apollo St toward Lunar                                      |
| 0.5 mi.<br>0.88 mi.                | •        | 2018ft                             | W Lambert Rd<br>Head west on Apollo St toward Lunar                                                                                 |
| 0.88 mi.                           |          |                                    |                                                                                                                                     |
|                                    | <b>!</b> | 1mi 125ff                          |                                                                                                                                     |
| 1.91 mi.                           |          | 11111 12511                        | Head north on Berry St toward Challenger St                                                                                         |
|                                    | <b>3</b> | 2924ft                             | Head <b>northwest</b> on <b>Northwood Ave</b> toward <b>Jonathan Dr</b>                                                             |
|                                    |          |                                    |                                                                                                                                     |

| Notes    |          |        |                                                 |  |  |  |
|----------|----------|--------|-------------------------------------------------|--|--|--|
| AT       |          | FOR    | NOTES                                           |  |  |  |
| 2.46 mi. | <b>①</b> | 4113ft | Head south on N Puente St toward Alta Mesa Dr   |  |  |  |
| 3.24 mi. | $\odot$  | 3678ft | Head east on W Central Ave toward Steele Dr     |  |  |  |
| 3.94 mi. |          | 2947ft | Slight right to stay on W Central Ave           |  |  |  |
| 4.49 mi. | •        | 2737ft | Head south on N Brea Blvd toward Pepper Tree Dr |  |  |  |
| 5.01 mi. | $\odot$  |        | Head east on E Lambert Rd toward N Orange Ave   |  |  |  |
|          |          |        |                                                 |  |  |  |