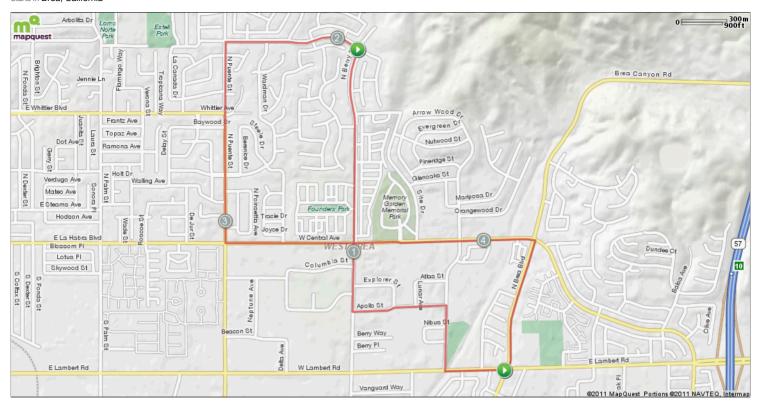

## Margaret's Run Starts In Brea, California

| Notes    |          |                   |                                                                         |
|----------|----------|-------------------|-------------------------------------------------------------------------|
| AT       |          | FOR               | NOTES                                                                   |
| START    | D        | 1293ft            | Head west on W Lambert Rd toward N Madrona Ave                          |
| 0.24 mi. |          | 1349ft            | Head <b>north</b> on <b>Tamarack Ave</b> toward <b>W Lambert Rd</b>     |
| 0.5 mi.  | •        | 2018ft            | Head west on Apollo St toward Lunar Ave                                 |
| 0.88 mi. | (I)      | 1 <b>mi</b> 125ft | Head <b>north</b> on <b>Berry St</b> toward <b>Challenger St</b>        |
| 1.91 mi. | <b>*</b> | 2924ft            | Head <b>northwest</b> on <b>Northwood Ave</b> toward <b>Jonathan Dr</b> |
| 2.46 mi. | •        | 4113ft            | Head south on N Puente St toward Alta Mesa Dr                           |
|          |          |                   |                                                                         |

## Margaret's Run Starts In Brea, California

| 0.24 mi.<br>0.5 mi.<br>0.88 mi.    |          | FOR 1293ft 1349ft 2018ft 1mi 125ft | Head west on W Lambert Rd toward Madrona Ave Head north on Tamarack Ave toward W Lambert Rd Head west on Apollo St toward Lunar Ave |
|------------------------------------|----------|------------------------------------|-------------------------------------------------------------------------------------------------------------------------------------|
| D.24 mi. D.5 mi. D.88 mi. D.91 mi. | <b>1</b> | 1349ft<br>2018ft                   | Madrona Ave Head north on Tamarack Ave toward W Lambert Rd Head west on Apollo St toward Lunar                                      |
| 0.5 mi.<br>0.88 mi.                | •        | 2018ft                             | W Lambert Rd<br>Head west on Apollo St toward Lunar                                                                                 |
| 0.88 mi.                           |          |                                    |                                                                                                                                     |
|                                    | <b>!</b> | 1mi 125ff                          |                                                                                                                                     |
| 1.91 mi.                           |          | 11111 12511                        | Head north on Berry St toward Challenger St                                                                                         |
|                                    | <b>3</b> | 2924ft                             | Head <b>northwest</b> on <b>Northwood Ave</b> toward <b>Jonathan Dr</b>                                                             |
|                                    |          |                                    |                                                                                                                                     |

| Notes    |          |        |                                                 |  |  |  |
|----------|----------|--------|-------------------------------------------------|--|--|--|
| AT       |          | FOR    | NOTES                                           |  |  |  |
| 2.46 mi. | <b>①</b> | 4113ft | Head south on N Puente St toward Alta Mesa Dr   |  |  |  |
| 3.24 mi. | $\odot$  | 3678ft | Head east on W Central Ave toward Steele Dr     |  |  |  |
| 3.94 mi. |          | 2947ft | Slight right to stay on W Central Ave           |  |  |  |
| 4.49 mi. | •        | 2737ft | Head south on N Brea Blvd toward Pepper Tree Dr |  |  |  |
| 5.01 mi. | $\odot$  |        | Head east on E Lambert Rd toward N Orange Ave   |  |  |  |
|          |          |        |                                                 |  |  |  |