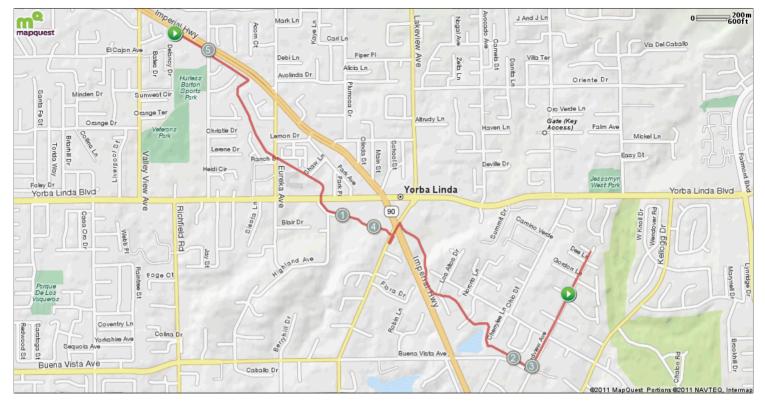

## Lori's Run

Starts In Yorba Linda, California

5.12 miles

Description

## Lori's Run Starts In Yorba Linda, California

| Notes    |     |       |
|----------|-----|-------|
| AT       | FOR | NOTES |
| 5.14 mi. |     |       |
|          |     |       |
|          |     |       |
|          |     |       |
|          |     |       |
|          |     |       |
|          |     |       |
|          |     |       |
|          |     |       |
|          |     |       |
|          |     |       |
|          |     |       |
|          |     |       |
|          |     |       |
|          |     |       |
|          |     |       |
|          |     |       |
|          |     |       |
|          |     |       |
|          |     |       |
|          |     |       |
|          |     |       |
|          |     |       |
|          |     |       |
|          |     |       |
|          |     |       |
|          |     |       |
|          |     |       |
|          |     |       |
|          |     |       |
|          |     |       |
|          |     |       |
|          |     |       |
|          |     |       |
|          |     |       |
|          |     |       |
|          |     |       |
|          |     |       |
|          |     |       |
|          |     |       |

## Lori's Run

Starts In Yorba Linda, California

| AT  FOR  NOTES    This segment shows 2.57 ml. (13,573 ft.) of your route.  5.14 ml. | Notes           |                              |             | Notes          |                    |                         |
|-------------------------------------------------------------------------------------|-----------------|------------------------------|-------------|----------------|--------------------|-------------------------|
| This segment shows 2.57 mil. (15,57.51.) of your foure.                             | AT              | FOR                          | NOTES       |                | FOR                | NOTES                   |
|                                                                                     | This segment sh | ows 2.57 mi. (13,573 ft.) of | your route. | 5.14 mi.       |                    |                         |
|                                                                                     |                 |                              |             | This segment s | hows 2.57 mi. (13, | 573 ft.) of your route. |
|                                                                                     |                 |                              |             |                |                    |                         |
|                                                                                     |                 |                              |             |                |                    |                         |
|                                                                                     |                 |                              |             |                |                    |                         |
|                                                                                     |                 |                              |             |                |                    |                         |
|                                                                                     |                 |                              |             |                |                    |                         |
|                                                                                     |                 |                              |             |                |                    |                         |
|                                                                                     |                 |                              |             |                |                    |                         |
|                                                                                     |                 |                              |             |                |                    |                         |
|                                                                                     |                 |                              |             |                |                    |                         |
|                                                                                     |                 |                              |             |                |                    |                         |
|                                                                                     |                 |                              |             |                |                    |                         |
|                                                                                     |                 |                              |             |                |                    |                         |
|                                                                                     |                 |                              |             |                |                    |                         |
|                                                                                     |                 |                              |             |                |                    |                         |
|                                                                                     |                 |                              |             |                |                    |                         |
|                                                                                     |                 |                              |             |                |                    |                         |
|                                                                                     |                 |                              |             |                |                    |                         |
|                                                                                     |                 |                              |             |                |                    |                         |
|                                                                                     |                 |                              |             |                |                    |                         |
|                                                                                     |                 |                              |             |                |                    |                         |
|                                                                                     |                 |                              |             |                |                    |                         |
|                                                                                     |                 |                              |             |                |                    |                         |
|                                                                                     |                 |                              |             |                |                    |                         |