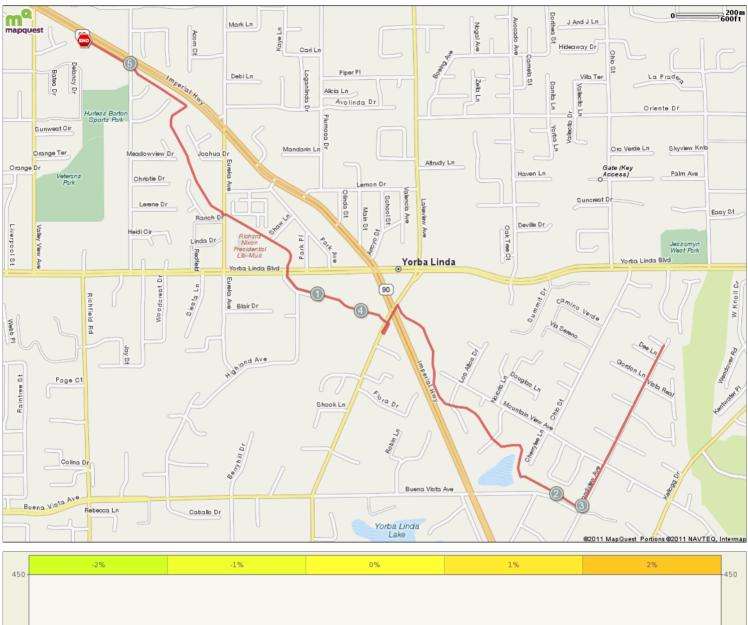

## Lori's Run

Starts In Yorba Linda, California

5.12 miles

Description

## Lori's Run Starts In Yorba Linda, California

| Notes    |     |       |
|----------|-----|-------|
| AT       | FOR | NOTES |
| 5.14 mi. |     |       |
|          |     |       |
|          |     |       |
|          |     |       |
|          |     |       |
|          |     |       |
|          |     |       |
|          |     |       |
|          |     |       |
|          |     |       |
|          |     |       |
|          |     |       |
|          |     |       |
|          |     |       |
|          |     |       |
|          |     |       |
|          |     |       |
|          |     |       |
|          |     |       |
|          |     |       |
|          |     |       |
|          |     |       |
|          |     |       |
|          |     |       |
|          |     |       |
|          |     |       |
|          |     |       |
|          |     |       |
|          |     |       |
|          |     |       |
|          |     |       |
|          |     |       |
|          |     |       |
|          |     |       |
|          |     |       |
|          |     |       |
|          |     |       |
|          |     |       |
|          |     |       |
|          |     |       |

## Lori's Run

Starts In Yorba Linda, California

| AT  FOR  NOTES    This segment shows 2.57 ml. (13,573 ft.) of your route.  5.14 ml. | Notes           |                              |             | Notes          |                    |                         |
|-------------------------------------------------------------------------------------|-----------------|------------------------------|-------------|----------------|--------------------|-------------------------|
| This segment shows 2.57 mil. (15,57.51.) of your foure.                             | AT              | FOR                          | NOTES       |                | FOR                | NOTES                   |
|                                                                                     | This segment sh | ows 2.57 mi. (13,573 ft.) of | your route. | 5.14 mi.       |                    |                         |
|                                                                                     |                 |                              |             | This segment s | hows 2.57 mi. (13, | 573 ft.) of your route. |
|                                                                                     |                 |                              |             |                |                    |                         |
|                                                                                     |                 |                              |             |                |                    |                         |
|                                                                                     |                 |                              |             |                |                    |                         |
|                                                                                     |                 |                              |             |                |                    |                         |
|                                                                                     |                 |                              |             |                |                    |                         |
|                                                                                     |                 |                              |             |                |                    |                         |
|                                                                                     |                 |                              |             |                |                    |                         |
|                                                                                     |                 |                              |             |                |                    |                         |
|                                                                                     |                 |                              |             |                |                    |                         |
|                                                                                     |                 |                              |             |                |                    |                         |
|                                                                                     |                 |                              |             |                |                    |                         |
|                                                                                     |                 |                              |             |                |                    |                         |
|                                                                                     |                 |                              |             |                |                    |                         |
|                                                                                     |                 |                              |             |                |                    |                         |
|                                                                                     |                 |                              |             |                |                    |                         |
|                                                                                     |                 |                              |             |                |                    |                         |
|                                                                                     |                 |                              |             |                |                    |                         |
|                                                                                     |                 |                              |             |                |                    |                         |
|                                                                                     |                 |                              |             |                |                    |                         |
|                                                                                     |                 |                              |             |                |                    |                         |
|                                                                                     |                 |                              |             |                |                    |                         |
|                                                                                     |                 |                              |             |                |                    |                         |
|                                                                                     |                 |                              |             |                |                    |                         |