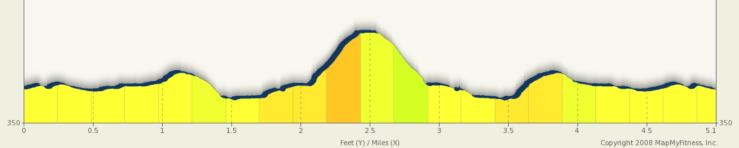

## Lori's Run

Starts In Yorba Linda, California

5.12 miles

Description

## Lori's Run Starts In Yorba Linda, California

| Notes    |     |       |
|----------|-----|-------|
| AT       | FOR | NOTES |
| 5.14 mi. |     |       |
|          |     |       |
|          |     |       |
|          |     |       |
|          |     |       |
|          |     |       |
|          |     |       |
|          |     |       |
|          |     |       |
|          |     |       |
|          |     |       |
|          |     |       |
|          |     |       |
|          |     |       |
|          |     |       |
|          |     |       |
|          |     |       |
|          |     |       |
|          |     |       |
|          |     |       |
|          |     |       |
|          |     |       |
|          |     |       |
|          |     |       |
|          |     |       |
|          |     |       |
|          |     |       |
|          |     |       |
|          |     |       |
|          |     |       |
|          |     |       |
|          |     |       |
|          |     |       |
|          |     |       |
|          |     |       |
|          |     |       |
|          |     |       |
|          |     |       |
|          |     |       |
|          |     |       |

## Lori's Run

Starts In Yorba Linda, California

| AT  FOR  NOTES    This segment shows 2.57 ml. (13,573 ft.) of your route.  5.14 ml. | Notes           |                              |             | Notes          |                    |                         |
|-------------------------------------------------------------------------------------|-----------------|------------------------------|-------------|----------------|--------------------|-------------------------|
| This segment shows 2.57 mil. (15,57.51.) of your foure.                             | AT              | FOR                          | NOTES       |                | FOR                | NOTES                   |
|                                                                                     | This segment sh | ows 2.57 mi. (13,573 ft.) of | your route. | 5.14 mi.       |                    |                         |
|                                                                                     |                 |                              |             | This segment s | hows 2.57 mi. (13, | 573 ft.) of your route. |
|                                                                                     |                 |                              |             |                |                    |                         |
|                                                                                     |                 |                              |             |                |                    |                         |
|                                                                                     |                 |                              |             |                |                    |                         |
|                                                                                     |                 |                              |             |                |                    |                         |
|                                                                                     |                 |                              |             |                |                    |                         |
|                                                                                     |                 |                              |             |                |                    |                         |
|                                                                                     |                 |                              |             |                |                    |                         |
|                                                                                     |                 |                              |             |                |                    |                         |
|                                                                                     |                 |                              |             |                |                    |                         |
|                                                                                     |                 |                              |             |                |                    |                         |
|                                                                                     |                 |                              |             |                |                    |                         |
|                                                                                     |                 |                              |             |                |                    |                         |
|                                                                                     |                 |                              |             |                |                    |                         |
|                                                                                     |                 |                              |             |                |                    |                         |
|                                                                                     |                 |                              |             |                |                    |                         |
|                                                                                     |                 |                              |             |                |                    |                         |
|                                                                                     |                 |                              |             |                |                    |                         |
|                                                                                     |                 |                              |             |                |                    |                         |
|                                                                                     |                 |                              |             |                |                    |                         |
|                                                                                     |                 |                              |             |                |                    |                         |
|                                                                                     |                 |                              |             |                |                    |                         |
|                                                                                     |                 |                              |             |                |                    |                         |
|                                                                                     |                 |                              |             |                |                    |                         |