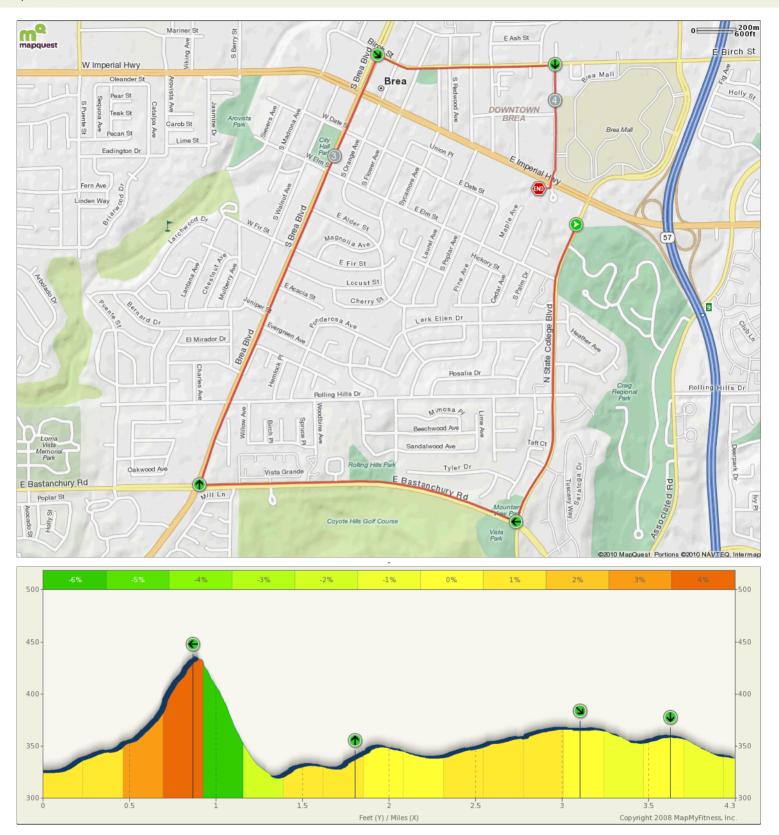

ROUTE DESCRIPTION: No Description Provided

ROUTE DESCRIPTION: No Description Provided

| AT FOR NOTES  0.93 mi. Imi 66ft Turn RIGHT on Bastanchury Road  1.95 mi. 1mi 2143ft Turn RIGHT on Brea Blvd.  3.35 mi. 2983ft Turn RIGHT on Birch St.  3.92 mi. 2135ft Turn RIGHT on Randolph Ave.  4.32 mi. Return to the Snail's Pace store |         |                                    |     |
|-----------------------------------------------------------------------------------------------------------------------------------------------------------------------------------------------------------------------------------------------|---------|------------------------------------|-----|
| 0.93 mi.    1mi 66ft Turn RIGHT on Bastanchury Road  1.95 mi.    1mi 2143ft Turn RIGHT on Brea Blvd.  3.35 mi.    2983ft Turn RIGHT on Birch St.  3.92 mi.    1mi 2143ft Turn RIGHT on Randolph Ave.                                          | es      | FOR NOTES                          |     |
| 3.35 mi. 2983ft Turn RIGHT on Birch St.  3.92 mi. 2135ft Turn RIGHT on Randolph Ave.                                                                                                                                                          | 3 mi. 🔴 |                                    | oad |
| 3.92 mi.                                                                                                                                                                                                                                      | 5 mi.   |                                    |     |
|                                                                                                                                                                                                                                               | 5 mi. 💿 | 2983ft Turn RIGHT on Birch St.     |     |
| 4.32 mi. Return to the Snail's Pace store                                                                                                                                                                                                     | 2 mi. 🕠 | 2135ft Turn RIGHT on Randolph Ave. |     |
|                                                                                                                                                                                                                                               | 2 mi.   | Peturn to the Snail's Pace store   | 9   |
|                                                                                                                                                                                                                                               |         |                                    |     |
|                                                                                                                                                                                                                                               |         |                                    |     |
|                                                                                                                                                                                                                                               |         |                                    |     |
|                                                                                                                                                                                                                                               |         |                                    |     |