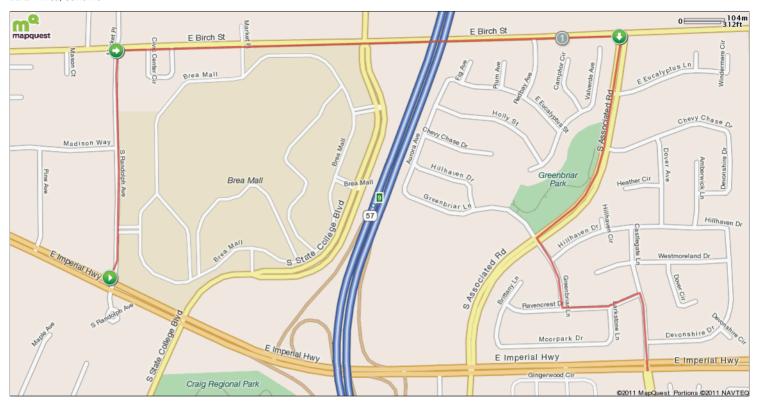

250

4.5

Copyright 2008 MapMyFitness, Inc

300

Starts In Brea, California

| Notes    |            |        |                                                                             |
|----------|------------|--------|-----------------------------------------------------------------------------|
| AT       |            | FOR    | NOTES                                                                       |
| START    |            | 1811ft | Head <b>north</b> on <b>S Randolph Ave</b> toward <b>Brea Mall Way</b>      |
|          |            |        | East                                                                        |
| 0.34 mi. | •          | 4172ft | Head east on E Birch St toward Civic Center Cir                             |
| 1.13 mi. | •          | 1833ft | Head south on S Associated Rd toward Greenbriar Ln                          |
|          |            |        | South                                                                       |
| 1.48 mi. | <b>③</b>   | 605ft  | Head <b>southeast</b> on <b>Greenbriar Ln</b> toward <b>S Associated Rd</b> |
|          |            |        | Southeast                                                                   |
| 1.59 mi. | $\odot$    | 650ft  | Head east on Ravencrest Dr toward Larkstone Ln                              |
|          |            |        | East                                                                        |
| 1.72 mi. | <b>(3)</b> | 13ft   | Head east on Ravencrest Dr toward Castlegate Ln                             |
|          |            |        | South                                                                       |
| 1.72 mi. |            | 617ft  | Turn right onto Castlegate Ln                                               |
|          |            |        |                                                                             |

Starts In Brea, California

| Notes    |            |        |                                                                        |
|----------|------------|--------|------------------------------------------------------------------------|
| AT       |            | FOR    | NOTES                                                                  |
| START    | D          | 1811ft | Head <b>north</b> on <b>S Randolph Ave</b> toward <b>Brea Mall Way</b> |
|          | $\bigcirc$ |        | East                                                                   |
| 0.34 mi. | <b>(-)</b> | 4172ft | Head east on E Birch St toward Civic Center Cir                        |
| 1.13 mi. | •          | 1833ft | Head south on S Associated Rd toward Greenbriar Ln                     |
|          | <b>O</b>   |        | South                                                                  |
| 1.48 mi. | 3          | 605ft  | Head southeast on Greenbriar Ln toward S Associated Rd                 |
|          |            |        | Southeast                                                              |
|          |            |        |                                                                        |
|          |            |        |                                                                        |