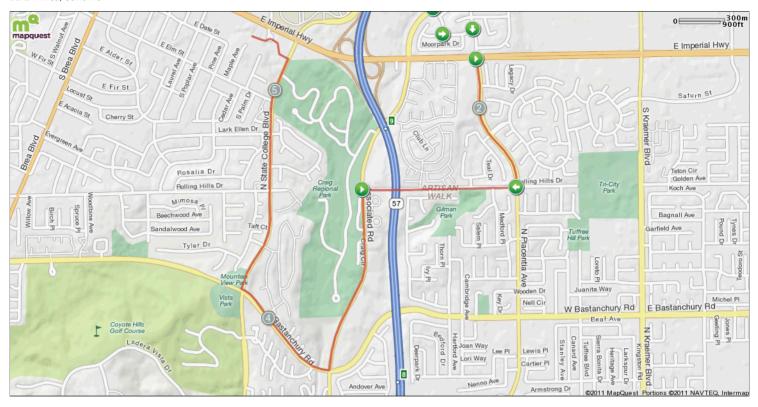

| Notes    |          | FOR               | NOTES                                                                      |
|----------|----------|-------------------|----------------------------------------------------------------------------|
| 1.84 mi. |          | 127ft             | Continue onto Placentia Ave                                                |
| 1.86 mi. |          | 2762ft            | Slight right to stay on Placentia Ave                                      |
| 2.38 mi. | •        | 3302ft            | Head west on Rolling Hills Dr toward Medford Pl                            |
|          |          |                   | West                                                                       |
| 3.01 mi. | 0        | 15ft              | Turn right onto N Associated Rd                                            |
| 3.01 mi. | •        | 3864ft            | Head south on N Associated Rd toward Rolling Hills Dr                      |
|          | <b>①</b> |                   | South                                                                      |
| 3.74 mi. | •        | 2583ft            | Head west on E Bastanchury Rd toward Mountain Ridge Dr                     |
|          |          |                   | West                                                                       |
| 4.23 mi. |          | 1 <b>mi</b> 682ft | Head <b>north</b> on <b>N State College Blvd</b> toward <b>Delicata Dr</b> |
|          |          |                   | North                                                                      |
| 5.36 mi. |          |                   |                                                                            |
|          |          |                   |                                                                            |
|          |          |                   |                                                                            |
|          |          |                   |                                                                            |
|          |          |                   |                                                                            |
|          |          |                   |                                                                            |
|          |          |                   |                                                                            |
|          |          |                   |                                                                            |
|          |          |                   |                                                                            |

Starts In Brea, California

| 1.86 mi.<br>2.38 mi.<br>3.01 mi. | (1) (1) (1) (1) (1) (1) (1) (1) (1) (1)                                                                                                                                                                                                                                                                                                                                                                                                                                                                                                                                                                                                                                                                                                                                                                                                                                                                                                                                                                                                                                                                                                                                                                                                                                                                                                                                                                                                                                                                                                                                                                                                                                                                                                                                                                                                                                                                                                                                                                                                                                                                                                                                            | FOR<br>2762ft<br>3302ft | NOTES  Slight right to stay on Placentia Ave  Head west on Rolling Hills Dr toward Medford Pl |
|----------------------------------|------------------------------------------------------------------------------------------------------------------------------------------------------------------------------------------------------------------------------------------------------------------------------------------------------------------------------------------------------------------------------------------------------------------------------------------------------------------------------------------------------------------------------------------------------------------------------------------------------------------------------------------------------------------------------------------------------------------------------------------------------------------------------------------------------------------------------------------------------------------------------------------------------------------------------------------------------------------------------------------------------------------------------------------------------------------------------------------------------------------------------------------------------------------------------------------------------------------------------------------------------------------------------------------------------------------------------------------------------------------------------------------------------------------------------------------------------------------------------------------------------------------------------------------------------------------------------------------------------------------------------------------------------------------------------------------------------------------------------------------------------------------------------------------------------------------------------------------------------------------------------------------------------------------------------------------------------------------------------------------------------------------------------------------------------------------------------------------------------------------------------------------------------------------------------------|-------------------------|-----------------------------------------------------------------------------------------------|
| 2.38 mi.<br>3.01 mi.             | <b>3 9 0</b>                                                                                                                                                                                                                                                                                                                                                                                                                                                                                                                                                                                                                                                                                                                                                                                                                                                                                                                                                                                                                                                                                                                                                                                                                                                                                                                                                                                                                                                                                                                                                                                                                                                                                                                                                                                                                                                                                                                                                                                                                                                                                                                                                                       |                         | Head west on Rolling Hills Dr toward<br>Medford Pl                                            |
| 3.01 mi.                         | <ul><li>(3)</li><li>(2)</li><li>(3)</li><li>(4)</li><li>(5)</li><li>(6)</li><li>(7)</li><li>(7)</li><li>(8)</li><li>(9)</li><li>(9)</li><li>(9)</li><li>(9)</li><li>(9)</li><li>(9)</li><li>(9)</li><li>(9)</li><li>(9)</li><li>(9)</li><li>(9)</li><li>(9)</li><li>(9)</li><li>(9)</li><li>(9)</li><li>(9)</li><li>(9)</li><li>(9)</li><li>(9)</li><li>(9)</li><li>(9)</li><li>(9)</li><li>(9)</li><li>(9)</li><li>(9)</li><li>(9)</li><li>(9)</li><li>(9)</li><li>(9)</li><li>(9)</li><li>(9)</li><li>(9)</li><li>(9)</li><li>(9)</li><li>(9)</li><li>(9)</li><li>(9)</li><li>(9)</li><li>(9)</li><li>(9)</li><li>(9)</li><li>(9)</li><li>(9)</li><li>(9)</li><li>(9)</li><li>(9)</li><li>(9)</li><li>(9)</li><li>(9)</li><li>(9)</li><li>(9)</li><li>(9)</li><li>(9)</li><li>(9)</li><li>(9)</li><li>(9)</li><li>(9)</li><li>(9)</li><li>(9)</li><li>(9)</li><li>(9)</li><li>(9)</li><li>(9)</li><li>(9)</li><li>(9)</li><li>(9)</li><li>(9)</li><li>(9)</li><li>(9)</li><li>(9)</li><li>(9)</li><li>(9)</li><li>(9)</li><li>(9)</li><li>(9)</li><li>(9)</li><li>(9)</li><li>(9)</li><li>(9)</li><li>(9)</li><li>(9)</li><li>(9)</li><li>(9)</li><li>(9)</li><li>(9)</li><li>(9)</li><li>(9)</li><li>(9)</li><li>(9)</li><li>(9)</li><li>(9)</li><li>(9)</li><li>(9)</li><li>(9)</li><li>(9)</li><li>(9)</li><li>(9)</li><li>(9)</li><li>(9)</li><li>(9)</li><li>(9)</li><li>(9)</li><li>(9)</li><li>(9)</li><li>(9)</li><li>(9)</li><li>(9)</li><li>(9)</li><li>(9)</li><li>(9)</li><li>(9)</li><li>(9)</li><li>(9)</li><li>(9)</li><li>(9)</li><li>(9)</li><li>(9)</li><li>(9)</li><li>(9)</li><li>(9)</li><li>(9)</li><li>(9)</li><li>(9)</li><li>(9)</li><li>(9)</li><li>(9)</li><li>(9)</li><li>(9)</li><li>(9)</li><li>(9)</li><li>(9)</li><li>(9)</li><li>(9)</li><li>(9)</li><li>(9)</li><li>(9)</li><li>(9)</li><li>(9)</li><li>(9)</li><li>(9)</li><li>(9)</li><li>(9)</li><li>(9)</li><li>(9)</li><li>(9)</li><li>(9)</li><li>(9)</li><li>(9)</li><li>(9)</li><li>(9)</li><li>(9)</li><li>(9)</li><li>(9)</li><li>(9)</li><li>(9)</li><li>(9)</li><li>(9)</li><li>(9)</li><li>(9)</li><li>(9)</li><li>(9)</li><l< td=""><td>3302ft</td><td>Medford PI</td></l<></ul> | 3302ft                  | Medford PI                                                                                    |
|                                  | <b>O</b>                                                                                                                                                                                                                                                                                                                                                                                                                                                                                                                                                                                                                                                                                                                                                                                                                                                                                                                                                                                                                                                                                                                                                                                                                                                                                                                                                                                                                                                                                                                                                                                                                                                                                                                                                                                                                                                                                                                                                                                                                                                                                                                                                                           |                         | 147                                                                                           |
|                                  |                                                                                                                                                                                                                                                                                                                                                                                                                                                                                                                                                                                                                                                                                                                                                                                                                                                                                                                                                                                                                                                                                                                                                                                                                                                                                                                                                                                                                                                                                                                                                                                                                                                                                                                                                                                                                                                                                                                                                                                                                                                                                                                                                                                    |                         | West                                                                                          |
| 3.01 mi.                         |                                                                                                                                                                                                                                                                                                                                                                                                                                                                                                                                                                                                                                                                                                                                                                                                                                                                                                                                                                                                                                                                                                                                                                                                                                                                                                                                                                                                                                                                                                                                                                                                                                                                                                                                                                                                                                                                                                                                                                                                                                                                                                                                                                                    | 15ft                    | Turn right onto N Associated Rd                                                               |
|                                  | •                                                                                                                                                                                                                                                                                                                                                                                                                                                                                                                                                                                                                                                                                                                                                                                                                                                                                                                                                                                                                                                                                                                                                                                                                                                                                                                                                                                                                                                                                                                                                                                                                                                                                                                                                                                                                                                                                                                                                                                                                                                                                                                                                                                  | 3864ft                  | Head south on N Associated Rd toward Rolling Hills Dr                                         |
|                                  |                                                                                                                                                                                                                                                                                                                                                                                                                                                                                                                                                                                                                                                                                                                                                                                                                                                                                                                                                                                                                                                                                                                                                                                                                                                                                                                                                                                                                                                                                                                                                                                                                                                                                                                                                                                                                                                                                                                                                                                                                                                                                                                                                                                    |                         | South                                                                                         |
|                                  |                                                                                                                                                                                                                                                                                                                                                                                                                                                                                                                                                                                                                                                                                                                                                                                                                                                                                                                                                                                                                                                                                                                                                                                                                                                                                                                                                                                                                                                                                                                                                                                                                                                                                                                                                                                                                                                                                                                                                                                                                                                                                                                                                                                    |                         |                                                                                               |

| Notes       |          |                      |                                                                            |
|-------------|----------|----------------------|----------------------------------------------------------------------------|
| AT          |          | FOR                  | NOTES                                                                      |
| 3.74 mi.    | •        | 2583ft               | Head west on E Bastanchury Rd toward Mountain Ridge Dr                     |
|             |          |                      | West                                                                       |
| 4.23 mi.    |          | 1 <b>mi</b> 682ft    | Head <b>north</b> on <b>N State College Blvd</b> toward <b>Delicata Dr</b> |
|             |          |                      | North                                                                      |
| 5.36 mi.    |          |                      |                                                                            |
| This segmen | nt shows | 2.31 mi. (12,190 ft. | a) of your route.                                                          |