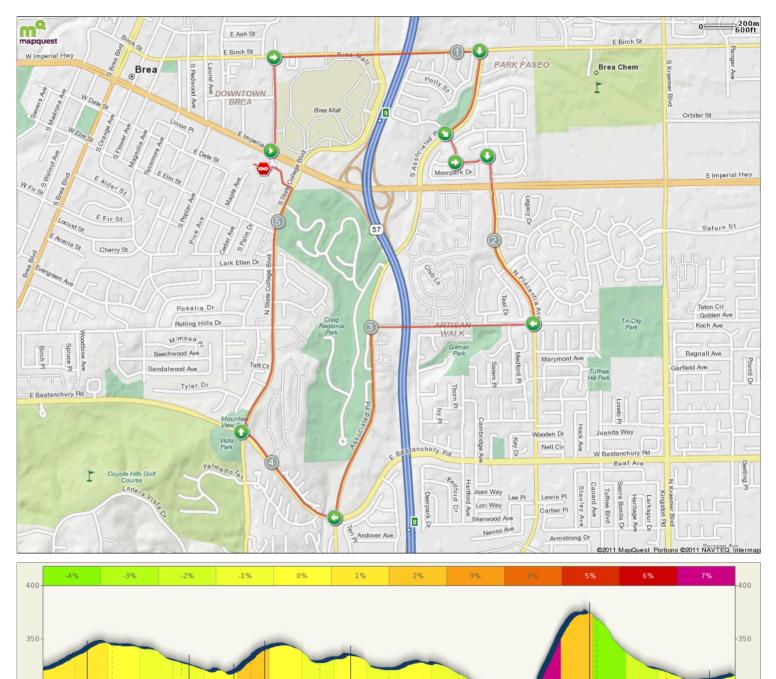

Starts In Brea, California

**5.33** miles

2.5

Feet (Y) / Miles (X)

3.5

Description

1.5

300

250

4.5

Copyright 2008 MapMyFitness, Inc

300

Starts In Brea, California

| Notes    |            |        |                                                                             |
|----------|------------|--------|-----------------------------------------------------------------------------|
| AT       |            | FOR    | NOTES                                                                       |
| START    |            | 1811ft | Head <b>north</b> on <b>S Randolph Ave</b> toward <b>Brea Mall Way</b>      |
|          |            |        | East                                                                        |
| 0.34 mi. | •          | 4172ft | Head east on E Birch St toward Civic Center Cir                             |
| 1.13 mi. | •          | 1833ft | Head south on S Associated Rd toward Greenbriar Ln                          |
|          |            |        | South                                                                       |
| 1.48 mi. | <b>③</b>   | 605ft  | Head <b>southeast</b> on <b>Greenbriar Ln</b> toward <b>S Associated Rd</b> |
|          |            |        | Southeast                                                                   |
| 1.59 mi. | $\odot$    | 650ft  | Head east on Ravencrest Dr toward Larkstone Ln                              |
|          |            |        | East                                                                        |
| 1.72 mi. | <b>(3)</b> | 13ft   | Head east on Ravencrest Dr toward Castlegate Ln                             |
|          |            |        | South                                                                       |
| 1.72 mi. |            | 617ft  | Turn right onto Castlegate Ln                                               |
|          |            |        |                                                                             |

| Notes    |          | FOR               | NOTES                                                                      |
|----------|----------|-------------------|----------------------------------------------------------------------------|
| 1.84 mi. |          | 127ft             | Continue onto Placentia Ave                                                |
| 1.86 mi. |          | 2762ft            | Slight right to stay on Placentia Ave                                      |
| 2.38 mi. | •        | 3302ft            | Head west on Rolling Hills Dr toward Medford Pl                            |
|          |          |                   | West                                                                       |
| 3.01 mi. | 0        | 15ft              | Turn right onto N Associated Rd                                            |
| 3.01 mi. | •        | 3864ft            | Head south on N Associated Rd toward Rolling Hills Dr                      |
|          | <b>①</b> |                   | South                                                                      |
| 3.74 mi. | •        | 2583ft            | Head west on E Bastanchury Rd toward Mountain Ridge Dr                     |
|          |          |                   | West                                                                       |
| 4.23 mi. |          | 1 <b>mi</b> 682ft | Head <b>north</b> on <b>N State College Blvd</b> toward <b>Delicata Dr</b> |
|          |          |                   | North                                                                      |
| 5.36 mi. |          |                   |                                                                            |
|          |          |                   |                                                                            |
|          |          |                   |                                                                            |
|          |          |                   |                                                                            |
|          |          |                   |                                                                            |
|          |          |                   |                                                                            |
|          |          |                   |                                                                            |
|          |          |                   |                                                                            |
|          |          |                   |                                                                            |