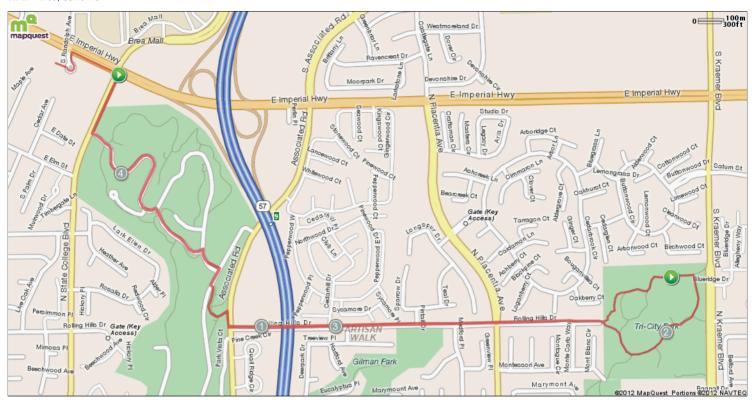

| AT       | FOR                     | NOTES            |
|----------|-------------------------|------------------|
| 4.48 mi. |                         |                  |
|          | /s 2.24 mi. (11,832 ft. | ) of your route. |
|          |                         |                  |