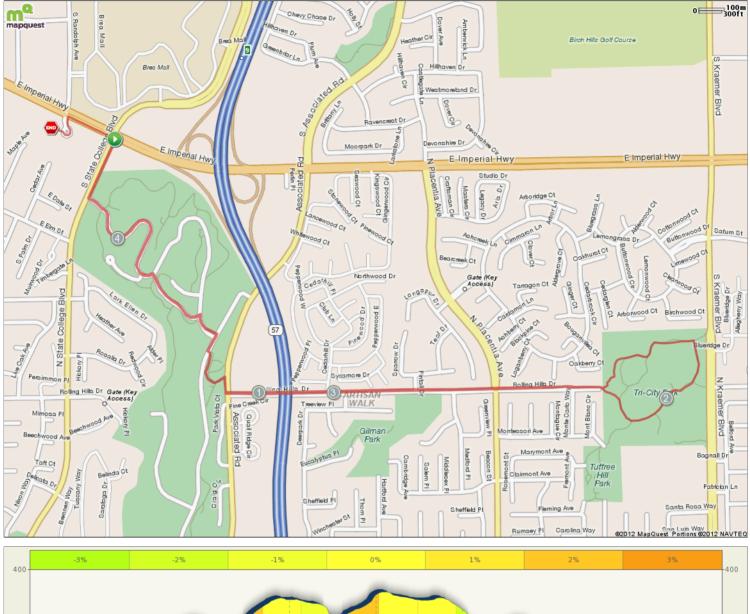

## Craig Park to Tri- City Park Ru Starts In Brea, California

**4.46** miles

Oft Max Oft Min +Oft Oft -100 %

Description

## Craig Park to Tri- City Park Ru Starts In Brea, California

| Notes    |     |       |
|----------|-----|-------|
| AT       | FOR | NOTES |
| 4.48 mi. |     |       |
|          |     |       |
|          |     |       |
|          |     |       |
|          |     |       |
|          |     |       |
|          |     |       |
|          |     |       |
|          |     |       |
|          |     |       |
|          |     |       |
|          |     |       |
|          |     |       |
|          |     |       |
|          |     |       |
|          |     |       |
|          |     |       |
|          |     |       |
|          |     |       |
|          |     |       |
|          |     |       |
|          |     |       |
|          |     |       |
|          |     |       |
|          |     |       |
|          |     |       |
|          |     |       |
|          |     |       |
|          |     |       |
|          |     |       |
|          |     |       |
|          |     |       |
|          |     |       |
|          |     |       |
|          |     |       |
|          |     |       |
|          |     |       |
|          |     |       |
|          |     |       |
|          |     |       |
|          |     |       |
|          |     |       |
|          |     |       |