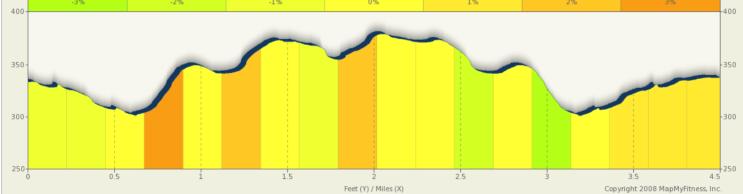

## Craig Park to Tri- City Park Ru Starts In Brea, California

| Notes        |                                |             |  |
|--------------|--------------------------------|-------------|--|
| AT           | FOR                            | NOTES       |  |
| This segment | shows 2.25 mi. (11,893 ft.) of | your route. |  |
|              |                                |             |  |
|              |                                |             |  |
|              |                                |             |  |