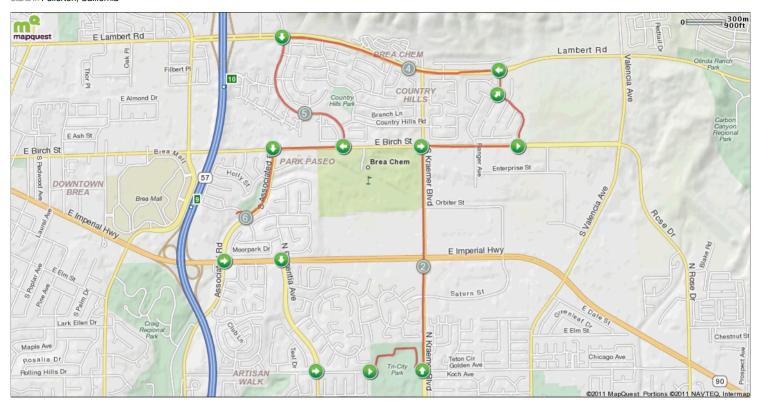

## Cherie's Run

Starts In Fullerton, California

| Notes                                                   |          |                  |                                                                         |  |  |
|---------------------------------------------------------|----------|------------------|-------------------------------------------------------------------------|--|--|
| AT                                                      |          | FOR              | NOTES                                                                   |  |  |
| 1.66 mi.                                                |          | 237ft            | Turn left toward <b>N Kraemer Blvd</b>                                  |  |  |
| 1.71 mi.                                                |          | 11ft             | Turn left onto N Kraemer Blvd                                           |  |  |
| 1.71 mi.                                                |          | 1 <b>mi</b> 32ft | Head <b>north</b> on <b>N Kraemer Blvd</b> toward <b>Blueridge Dr</b>   |  |  |
| 2.72 mi.                                                | <b>1</b> | 18ft             | Head <b>north</b> on <b>S Kraemer Blvd</b> toward <b>E Birch St</b>     |  |  |
| 2.72 mi.                                                |          | 2394ft           | Turn right onto E Birch St                                              |  |  |
| 3.17 mi.                                                | <b></b>  | 1525ft           | Head <b>north</b> on <b>S Flower Hill St</b> toward <b>Bluegrass St</b> |  |  |
| This segment shows 1.92 mi. (10,147 ft.) of your route. |          |                  |                                                                         |  |  |

| Notes    |          |                   |                                                                     |
|----------|----------|-------------------|---------------------------------------------------------------------|
| AT       |          | FOR               | NOTES                                                               |
| 3.46 mi. | <b>I</b> | 591ft             | Head <b>north</b> on <b>Sunflower St</b> toward <b>Shamrock Ave</b> |
| 3.57 mi. |          | 1 <b>mi</b> 218ft | Head west on E Lambert Rd toward Walden Rd                          |
| 4.62 mi. | •        | 3740ft            | Head south on N Associated Rd toward Woodhill Ln                    |
| 5.32 mi. | •        | 1725ft            | Head west on E Birch St                                             |
| 5.65 mi. | <b>①</b> | 44ft              | Head south toward E Birch St                                        |
| 5.66 mi. |          | 2141ft            | Continue straight onto <b>S Associated Rd</b>                       |
| 6.06 mi. |          |                   |                                                                     |
|          |          |                   |                                                                     |