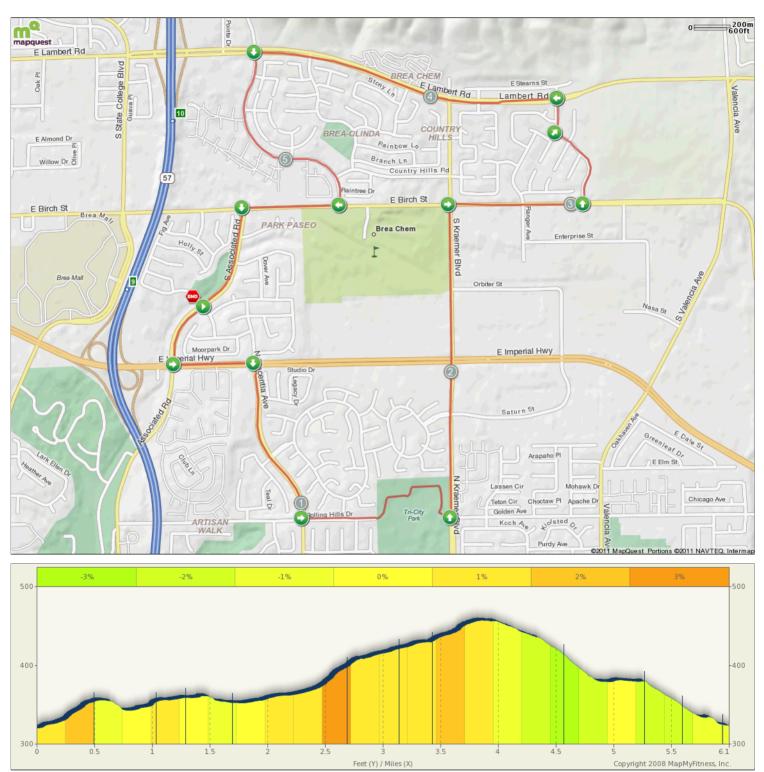

## Cherie's Run

Starts In Fullerton, California

**6.03** miles

Description

## Cherie's Run Starts In Fullerton, California

| Starts In Fullerton, California |          |        |                                                                 |
|---------------------------------|----------|--------|-----------------------------------------------------------------|
| Notes                           |          |        |                                                                 |
| AT                              |          | FOR    | NOTES                                                           |
| 0.23 mi.                        |          | 1418ft | Head east on CA-90 W toward<br>Kingswood Ct                     |
|                                 |          |        | East                                                            |
|                                 | <b>U</b> |        | South                                                           |
|                                 |          |        | East                                                            |
|                                 |          |        | North                                                           |
|                                 | 0        |        | East                                                            |
|                                 |          |        | North                                                           |
|                                 | <b>Q</b> |        | Northeast                                                       |
|                                 |          |        | West                                                            |
|                                 |          |        | South                                                           |
|                                 |          |        | West                                                            |
|                                 |          |        | South                                                           |
| 0.5 mi.                         | •        | 182ft  | Head south on Placentia Ave toward CA-90 E                      |
| 0.53 mi.                        |          | 2715ft | Slight right to stay on Placentia Ave                           |
| 1.05 mi.                        | •        | 7ft    | Head south on Placentia Ave toward Golden Ave/ Rolling Hills Dr |
| 1.05 mi.                        |          | 1335ft | Turn left onto Golden Ave                                       |
| 1.3 mi.                         | <b></b>  | 1898ft | Head northeast                                                  |
|                                 |          |        |                                                                 |
|                                 |          |        |                                                                 |

| Notes    |          |                   |                                                                         |
|----------|----------|-------------------|-------------------------------------------------------------------------|
| AT       |          | FOR               | NOTES                                                                   |
| 1.66 mi. | <b>(</b> | 237ft             | Turn left toward N Kraemer Blvd                                         |
| 1.71 mi. |          | 11ft              | Turn left onto N Kraemer Blvd                                           |
| 1.71 mi. | •        | 1 <b>mi</b> 32ft  | Head <b>north</b> on <b>N Kraemer Blvd</b> toward <b>Blueridge Dr</b>   |
| 2.72 mi. | <b>I</b> | 18ft              | Head <b>north</b> on <b>S Kraemer Blvd</b> toward <b>E Birch St</b>     |
| 2.72 mi. |          | 2394ft            | Turn right onto E Birch St                                              |
| 3.17 mi. | <b></b>  | 1525ft            | Head <b>north</b> on <b>S Flower Hill St</b> toward <b>Bluegrass St</b> |
| 3.46 mi. | •        | 591ft             | Head <b>north</b> on <b>Sunflower St</b> toward <b>Shamrock Ave</b>     |
| 3.57 mi. | (        | 1 <b>mi</b> 218ft | Head west on E Lambert Rd toward Walden Rd                              |
| 4.62 mi. | •        | 3740ft            | Head south on N Associated Rd toward Woodhill Ln                        |
| 5.32 mi. | (4)      | 1725ft            | Head west on E Birch St                                                 |
| 5.65 mi. | •        | 44ft              | Head south toward E Birch St                                            |
| 5.66 mi. |          | 2141ft            | Continue straight onto S Associated Rd                                  |
| 6.06 mi. |          |                   |                                                                         |
|          |          |                   |                                                                         |