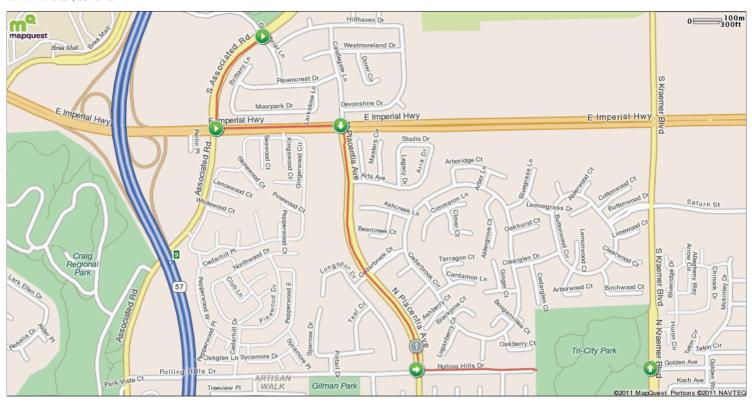

## Cherie's Run

Starts In Fullerton, California

| Notes       |              |                       |                                                               |
|-------------|--------------|-----------------------|---------------------------------------------------------------|
| AT          |              | FOR                   | NOTES                                                         |
| 0.23 mi.    |              | 1418ft                | Head <b>east</b> on <b>CA-90 W</b> toward <b>Kingswood Ct</b> |
|             |              |                       | East                                                          |
|             | <b>U</b>     |                       | South                                                         |
|             | 0            |                       | East                                                          |
|             |              |                       | North                                                         |
|             | <b>•</b>     |                       | East                                                          |
|             |              |                       | North                                                         |
|             |              |                       | Northeast                                                     |
|             | <b>O O O</b> |                       | West                                                          |
|             | <b>U</b>     |                       | South                                                         |
|             |              |                       | West                                                          |
|             | <b>U</b>     |                       | South                                                         |
| This segmen | t shows      | 0.5 mi. (2,642 ft.) c | of your route.                                                |
|             |              |                       |                                                               |
|             |              |                       |                                                               |
|             |              |                       |                                                               |
|             |              |                       |                                                               |
|             |              |                       |                                                               |
|             |              |                       |                                                               |
|             |              |                       |                                                               |
|             |              |                       |                                                               |

| Notes        |          |                        |                                                                 |
|--------------|----------|------------------------|-----------------------------------------------------------------|
| AT           |          | FOR                    | NOTES                                                           |
| 0.5 mi.      | <b>①</b> | 182ft                  | Head south on Placentia Ave toward CA-90 E                      |
| 0.53 mi.     |          | 2715ft                 | Slight right to stay on Placentia Ave                           |
| 1.05 mi.     | <b>①</b> | 7ft                    | Head south on Placentia Ave toward Golden Ave/ Rolling Hills Dr |
| 1.05 mi.     |          | 1335ft                 | Turn left onto Golden Ave                                       |
| 1.3 mi.      |          | 1898ft                 | Head northeast                                                  |
| This segment | shows    | 1.08 mi. (5,702 ft.) · | of your route.                                                  |